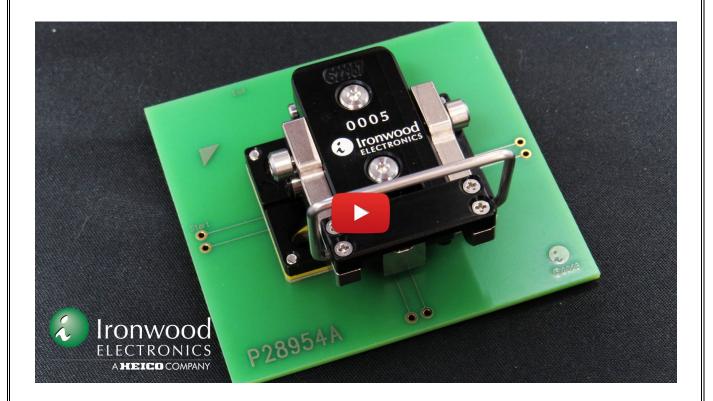

## **Socket for Optoelectronic Module**

Quickly and easily socket your optoelectronic module (BGA64, 0.45mm pitch, 7.7x10mm size) and verify the performance equivalent to direct solder version using a high performance spring pin with low inductance of 0.17nH that operates from -40°C to +120°C.