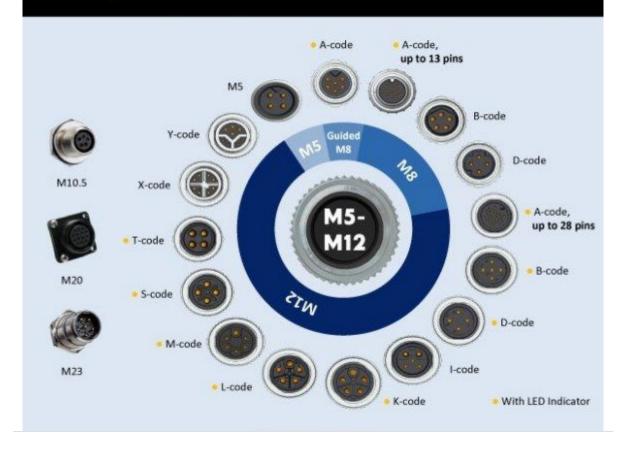

## **Amphenol LTW - M Series Connectors**

Amphenol LTW provides a comprensive product range of M series, including M5, M8, Guided M8, M10.5, M12, 7/8" and M23, available in receptacle, overmolded cable, field installable and accessory.

- Mating style: screw thread, push pull, snap-in
- Contact density up to **28 contacts**
- High data transmission
- IP67 / IP 68 mated or unmated, IP69K mated