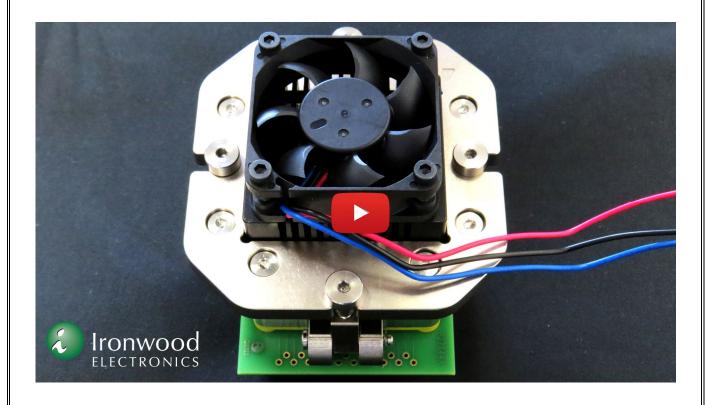

## High Speed Elastomer Socket for Ethernet Switch Device

Socket is constructed with high performance and low inductance <u>elastomer contactor</u>. The temperature range is -55 C to +150 C. The pin self inductance is 0.10 nH and mutual inductance of 0.007 nH. Capacitance to ground is 0.069 pF. Current capacity is 4 amps per pin and operates at bandwidths up to 40 GHz with less than 1dB of insertion loss. The socket is also designed to dissipate 55 watts with unique spring loaded compression heatsink and axial flow fan.