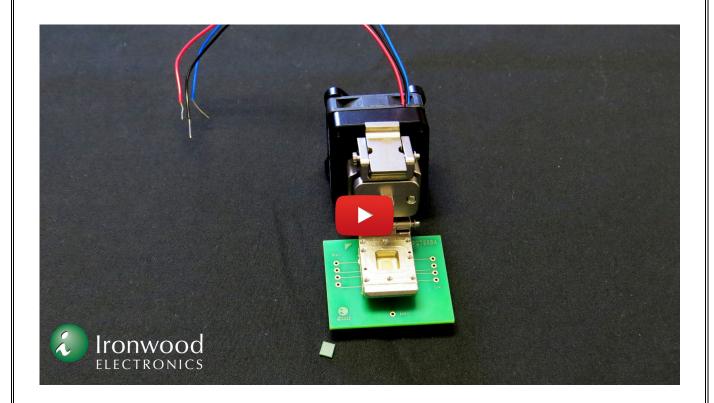

## **Clamshell Spring Pin Socket for WLCSP**

**EAGAN, MN - April,2023** Spring pin socket with 2.5 Watt heat dissipation through heat sink and fan. It also features low force 14g per contact spring pin along with high bandwidth 31.7GHz for high speed applications. Clamshell lid with compression heatsink screw allows gradual pressure to WLCSP.