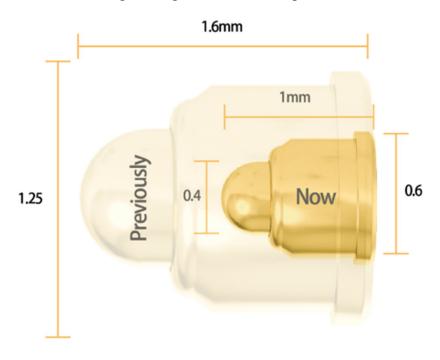

### **Ultra Small Pins:** XXXS Connectors

Extremely small connectors for engineering that works with space constraints.