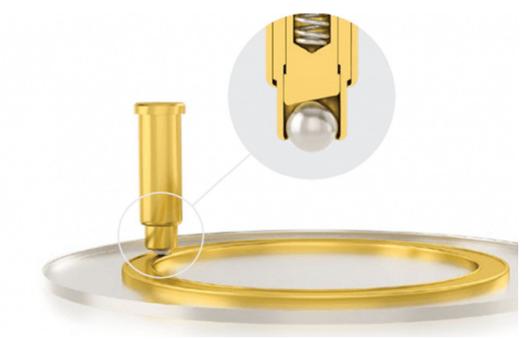

**Ball Point Connectors: 32 DESIGNS** 

Ball Point Connectors are used to connect moving targets without cables. Up to 25km travel

distance!

**Magnetic Connectors:** 520 DESIGNS

Easy to use and extremely smart. CCP has long-standing experience for magnet connectors