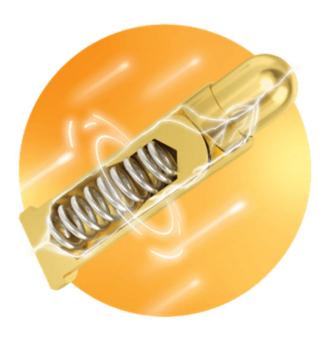

#### **Single Pogo Pins**

Single Pogo Pins in great variety and form. Easily customizable.

| B.C.E. S.r.l Via Regina Pacis, 54/c - I 41049 Sassuolo (MO), Italy |                        |                    |                 |  |
|--------------------------------------------------------------------|------------------------|--------------------|-----------------|--|
| Tel: (+39) 0536 811616                                             | Fax: (+39) 0536 811500 | E-mail: bce@bce.it | Web: www.bce.it |  |