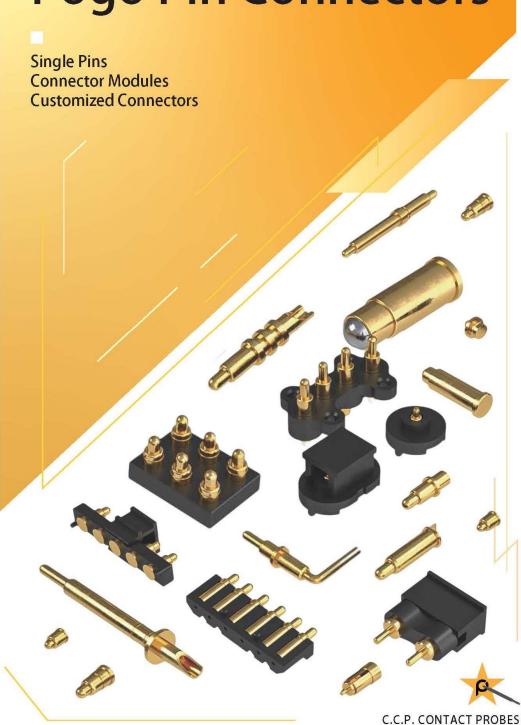

## **Pogo Pin Connectors**

Pogo Pins (Spring Loaded Pins) are used in almost every kind of electronic device today. Their high durability, tolerance and versatile application make them a preferred connector for intelligent electronic designs.

# Pogo Pin Connectors