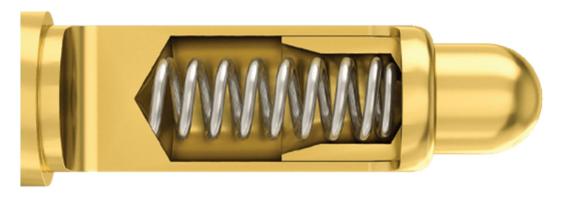

## **Pogo Pin Connectors**

Pogo Pins (Spring Loaded Pins) are used in almost every kind of electronic device today. Their high durability, tolerance and versatile application make them a preferred connector for intelligent electronic designs.