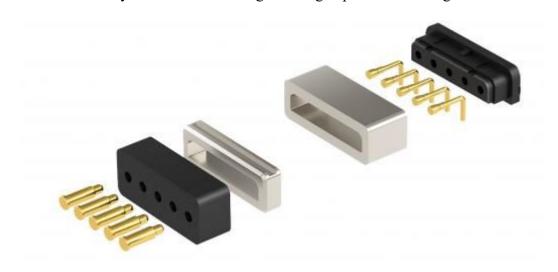

Standard Connector: INEXPENSIVE, COMPATIBLE, HIGH QUALITY

**Non Standard Connectors:** Over 10,000 DESIGNS

**Waterproof Connectors:** 350 DESIGNS

Corrosion Resistant and up to IPX8 water resistance.

| B.C.E. S.r.l Via Regina Pacis, 54/c - I 41049 Sassuolo (MO), Italy |                        |                    |                 |  |
|--------------------------------------------------------------------|------------------------|--------------------|-----------------|--|
| Tel: (+39) 0536 811616                                             | Fax: (+39) 0536 811500 | E-mail: bce@bce.it | Web: www.bce.it |  |