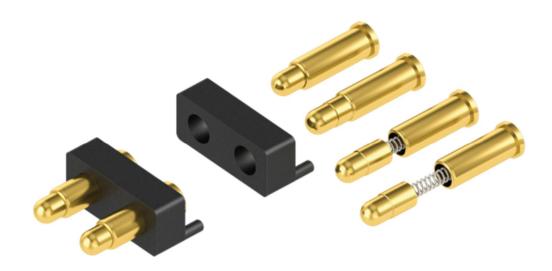

almost every kind of electronic device today. Their high durability, tolerance and versatile application make them a preferred connector for intelligent electronic designs.

Standard Connector: INEXPENSIVE, COMPATIBLE, HIGH QUALITY



#### **Single Pogo Pins**

Single Pogo Pins in great variety and form. Easily customizable.



| B.C.E. S.r.l Via Regina Pacis, 54/c - I 41049 Sassuolo (MO), Italy |                        |                    |                 |  |
|--------------------------------------------------------------------|------------------------|--------------------|-----------------|--|
| Tel: (+39) 0536 811616                                             | Fax: (+39) 0536 811500 | E-mail: bce@bce.it | Web: www.bce.it |  |





**Non Standard Connectors:** Over 10,000 DESIGNS



**Waterproof Connectors:** 350 DESIGNS

Corrosion Resistant and up to IPX8 water resistance.



| B.C.E. S.r.l Via Regina Pacis, 54/c - I 41049 Sassuolo (MO), Italy |                        |                    |                 |  |
|--------------------------------------------------------------------|------------------------|--------------------|-----------------|--|
| Tel: (+39) 0536 811616                                             | Fax: (+39) 0536 811500 | E-mail: bce@bce.it | Web: www.bce.it |  |





**Ball Point Connectors: 32 DESIGNS** 

Ball Point Connectors are used to connect moving targets without cables. Up to 25km travel

distance!



**Magnetic Connectors:** 520 DESIGNS

Easy to use and extremely smart. CCP has long-standing experience for magnet connectors



| B.C.E.