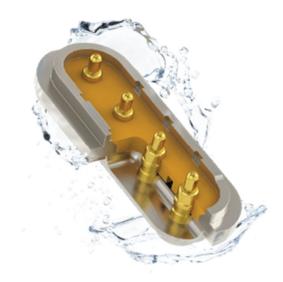

**Non Standard Connectors:** Over 10,000 DESIGNS

**Waterproof Connectors:** 350 DESIGNS

Corrosion Resistant and up to IPX8 water resistance.

| B.C.E. S.r.l Via Regina Pacis, 54/c - I 41049 Sassuolo (MO), Italy |                        |                    |                 |  |
|--------------------------------------------------------------------|------------------------|--------------------|-----------------|--|
| Tel: (+39) 0536 811616                                             | Fax: (+39) 0536 811500 | E-mail: bce@bce.it | Web: www.bce.it |  |