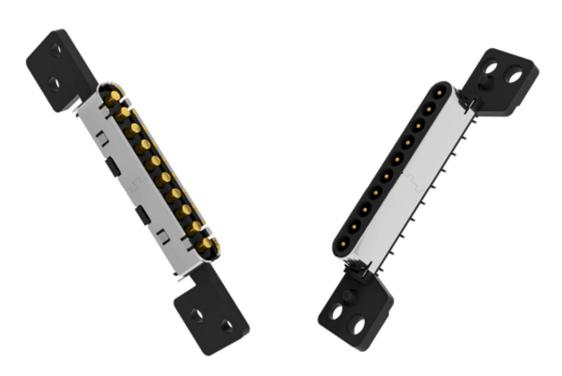

## **Pogo Pin Connectors**

Pogo Pins (Spring Loaded Pins) are used in almost every kind of electronic device today. Their high durability, tolerance and versatile application make them a preferred connector for intelligent electronic designs.

Standard Connector: INEXPENSIVE, COMPATIBLE, HIGH QUALITY