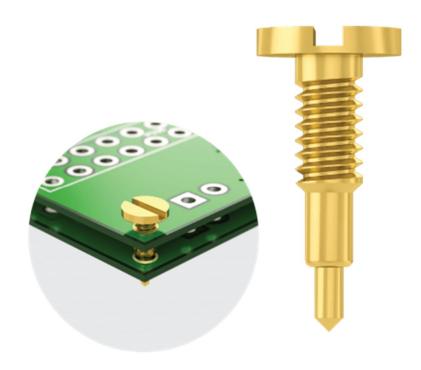

## **Screw Pins:** 15 DESIGNS

CCP's Screw Pin is an extremely smart way to utilize a pogo pin as a connector as well as a mounting part.

| B.C.E. S.r.l Via Regina Pacis, 54/c - I 41049 Sassuolo (MO), Italy |                        |                    |                 |  |
|--------------------------------------------------------------------|------------------------|--------------------|-----------------|--|
| Tel: (+39) 0536 811616                                             | Fax: (+39) 0536 811500 | E-mail: bce@bce.it | Web: www.bce.it |  |