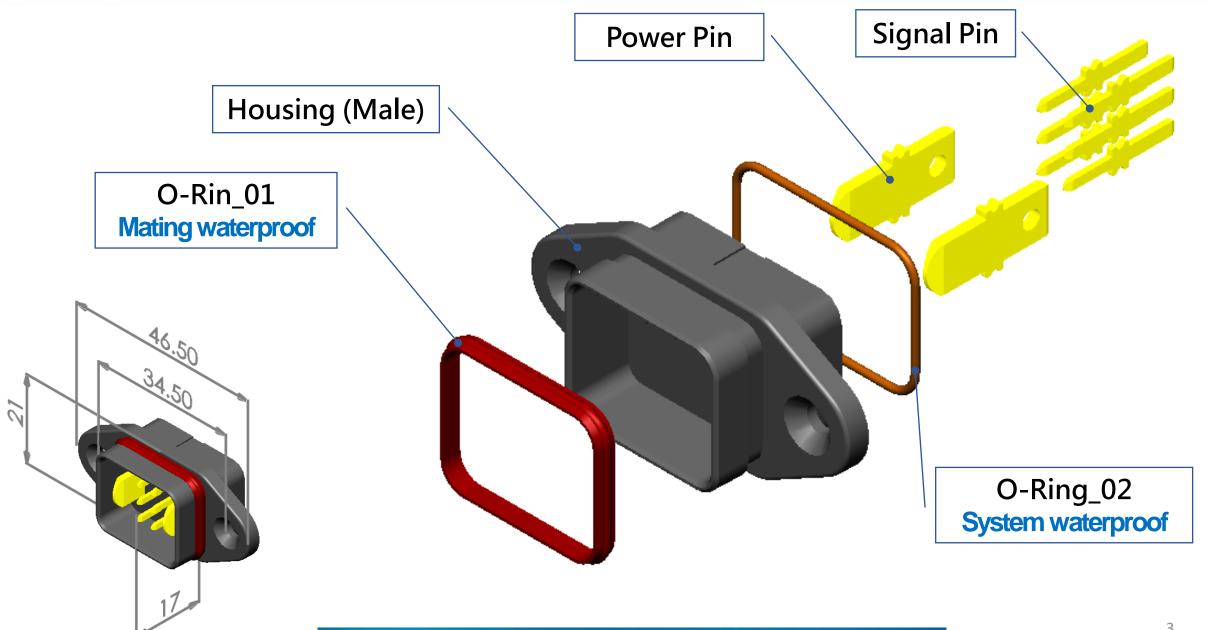

#### Appearance – Plug side

#### Appearance – Socket side

The outside of connector is covered O-ring, it's need to be match with the customer.

| Operating<br>Temp   | -40°C - +85°C<br>(125°C Peak) |
|---------------------|-------------------------------|
| Voltage             | 60 V DC                       |
| Insertion<br>Force  | 50 N (Max.)                   |
| Withdrawal<br>Force | 5 N (Min.)                    |
| Durability          | 3000 Cycles                   |
| Current             | Power : 25 A<br>(12 AWG Max.) |
|                     | Signal : 5 A<br>(20 AWG Max.) |
| Waterproof          | Plug side : IPX5              |
|                     | Socket side : IPX7            |
|                     | Mating : IPX6                 |