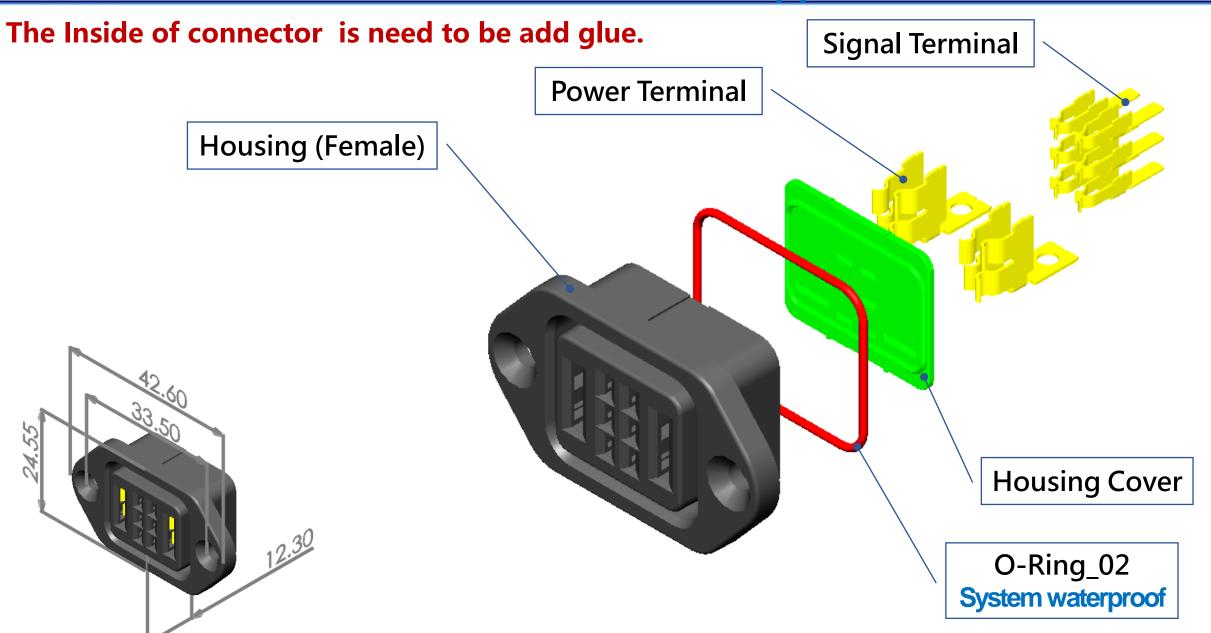

#### Appearance – Plug side

#### Appearance – Socket side

The outside of connector is covered O-ring, it's need to be match with the customer.

| Operating<br>Temp   | -40°C - +85°C<br>(125°C Peak) |
|---------------------|-------------------------------|
| Voltage             | 60 V DC                       |
| Insertion<br>Force  | 50 N (Max.)                   |
| Withdrawal<br>Force | 5 N (Min.)                    |
| Durability          | 3000 Cycles                   |
| Current             | Power : 25 A<br>(12 AWG Max.) |
|                     | Signal : 5 A<br>(20 AWG Max.) |
| Waterproof          | Plug side : IPX5              |
|                     | Socket side : IPX7            |
|                     | Mating : IPX6                 |