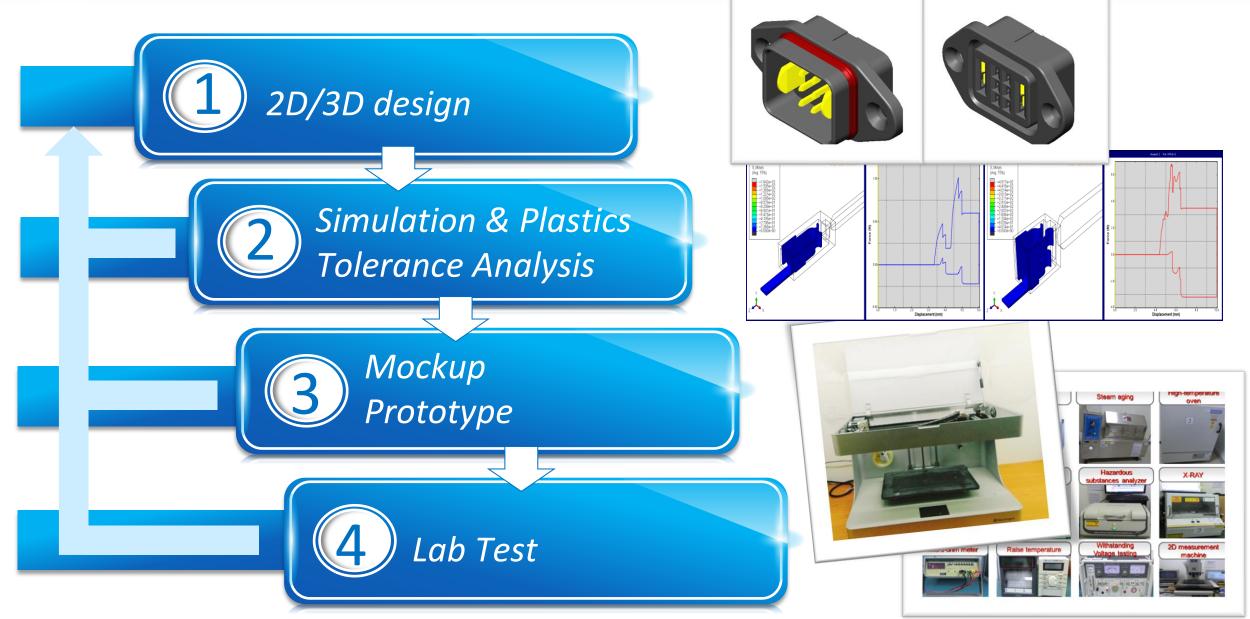

ISO 9001 ISO 14001 IATF 16949 QC080000



# WTW Battery Connector (2P2S~2P6S) Product introduction













#### Appearance – Plug side





#### Appearance – Socket side









The outside of connector is covered O-ring, it's need to be match with the customer.





| Operating<br>Temp   | -40°C - +85°C<br>(125°C Peak) |
|---------------------|-------------------------------|
| Voltage             | 60 V DC                       |
| Insertion<br>Force  | 50 N (Max.)                   |
| Withdrawal<br>Force | 5 N (Min.)                    |
| Durability          | 3000 Cycles                   |
| Current             | Power : 25 A<br>(12 AWG Max.) |
|                     | Signal : 5 A<br>(20 AWG Max.) |
| Waterproof          | Plug side : IPX5              |
|                     | Socket side : IPX7            |
|                     | Mating : IPX6                 |

### **Battery Con