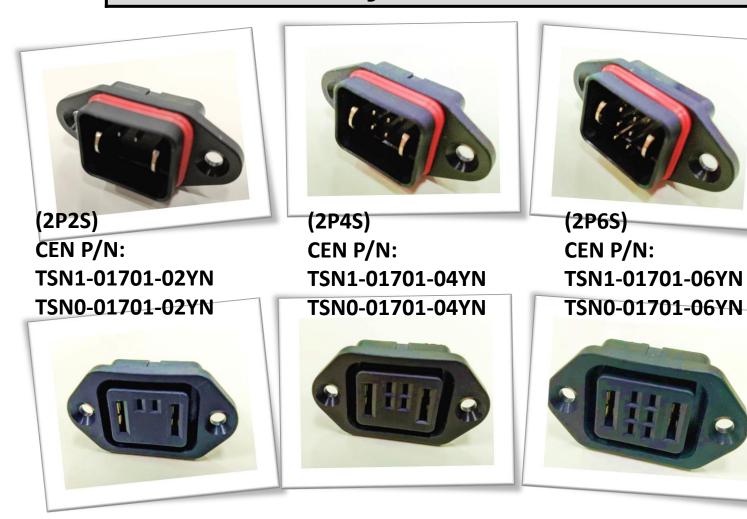

#### Appearance – Socket side

The outside of connector is covered O-ring, it's need to be match with the customer.

| Operating<br>Temp   | -40°C - +85°C<br>(125°C Peak) |
|---------------------|-------------------------------|
| Voltage             | 60 V DC                       |
| Insertion<br>Force  | 50 N (Max.)                   |
| Withdrawal<br>Force | 5 N (Min.)                    |
| Durability          | 3000 Cycles                   |
| Current             | Power : 25 A<br>(12 AWG Max.) |
|                     | Signal : 5 A<br>(20 AWG Max.) |
| Waterproof          | Plug side : IPX5              |
|                     | Socket side : IPX7            |
|                     | Mating : IPX6                 |