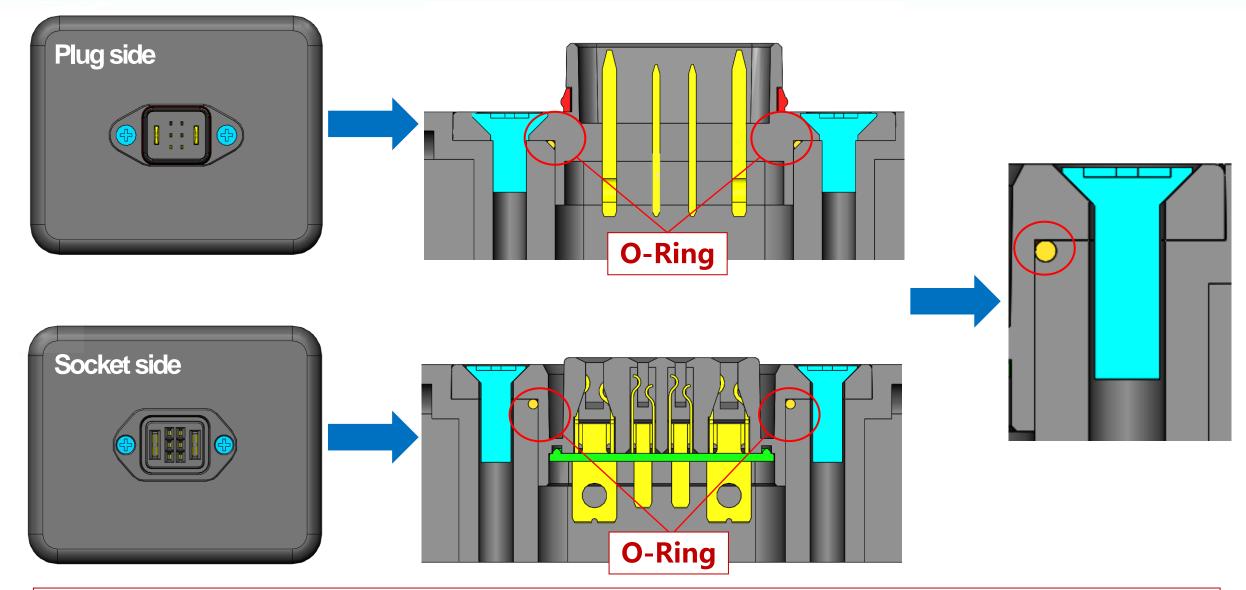

#### Appearance – Plug side

#### Appearance – Socket side

The outside of connector is covered O-ring, it's need to be match with the customer.

| Operating<br>Temp   | -40°C - +85°C<br>(125°C Peak) |
|---------------------|-------------------------------|
| Voltage             | 60 V DC                       |
| Insertion<br>Force  | 50 N (Max.)                   |
| Withdrawal<br>Force | 5 N (Min.)                    |
| Durability          | 3000 Cycles                   |
| Current             | Power : 25 A<br>(12 AWG Max.) |
|                     | Signal : 5 A<br>(20 AWG Max.) |
| Waterproof          | Plug side : IPX5              |
|                     | Socket side : IPX7            |
|                     | Mating : IPX6                 |