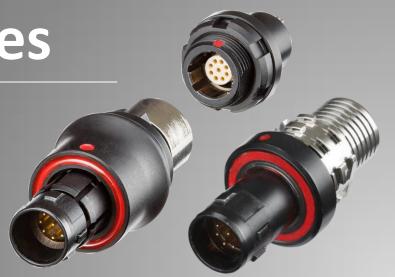

## **Amphenol LTW**Military Connector

FLOS Y Series
Push-Pull
Break-Away

**Unrivaled InterConnects for Harsh Environments** 

Amphenol LTW FLOS Y Series

Push-Pull Break-Away

Video

Catalogue

**NEW** 

### **SPECIFICATION**

- Contact density up to 26 contacts
- Temperature -40°C ~ 125°C
- Long service life ≥ 5,000 cycles
- Protection class IP68
- Excellent 360° shielded
- High data transmission up to 10 Gbps
- Black chromium or ruthenium plating
- Corrosion resistance up to 1,000h

### Robust Design Highly Secure

Amphenol LTW FLOS Y Series Robust Metal Circular Connectors are an advanced and highly reliable solution with Push-Pull or Break-Away locking for military applications.

**Request Product** 