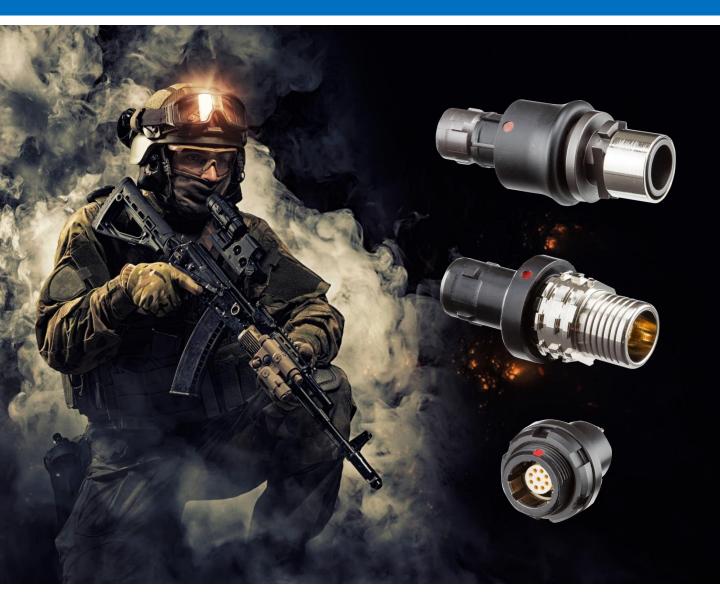

### Robust Design Highly Secure

Amphenol LTW FLOS Y Series Robust Metal Circular Connectors are an advanced and highly reliable solution with Push-Pull or Break-Away locking for military applications.

**Request Product** 

### **APPLICATIONS**

Aircraft

**Software Defined Radios** 

Tank

Warship B.C.E. S.r.l.

Antenna GPS

Radio/Audio
Communicatione
Weapon Control

Integrated Electronics

Military
egina Pacis, 54/c - 141049 Sassuolo (MO)

**Dismounted Soldier** 

e-mail: bce@bce.it - Website: www.bce.it