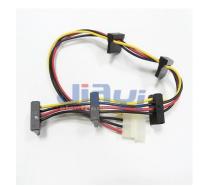

# Serial ATA 15P Custom Power Cable

### **Specification:**

- Pitch 5.08mm 4P connector to multi SATA 15P IDC with latch connector SATA cable assembly.
- Pitch 4.2mm Molex Mini Fit connector to multi SATA 15P IDC with latch connector custom made SATA cable.