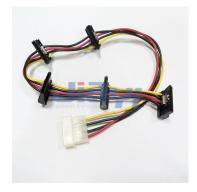

# Serial ATA 15P Custom Power Cable

### **Specification:**

- Pitch 5.08mm 4P connector to multi SATA 15P IDC with latch connector SATA cable assembly.
- Pitch 4.2mm Molex Mini Fit connector to multi SATA 15P IDC with latch connector custom made SATA cable.