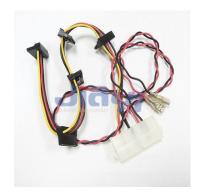

# Serial ATA 15P Custom Power Cable

### **Specification:**

- Pitch 5.08mm 4P connector to multi SATA 15P IDC with latch connector SATA cable assembly.
- Pitch 4.2mm Molex Mini Fit connector to multi SATA 15P IDC with latch connector custom made SATA cable.