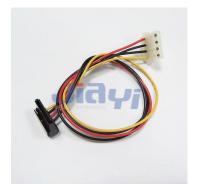

### **Specification:**

- Pitch 5.08mm 4P IDC connector to SATA 15P IDC connector SATA power cable.
- Pitch 2.5mm JST XH connector to 2pcs SATA 15P IDC connector SATA cable.
- 2pcs pitch 5.08mm 4P connector to SATA 15P IDC connector SATA power cable assembly.