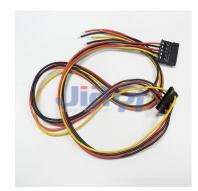

### **Specification:**

- Pitch 5.08mm 4P IDC connector to SATA 15P IDC connector SATA power cable.
- Pitch 2.5mm JST XH connector to 2pcs SATA 15P IDC connector SATA cable.
- 2pcs pitch 5.08mm 4P connector to SATA 15P IDC connector SATA power cable assembly.