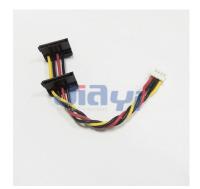

### **Specification:**

- Pitch 5.08mm 4P IDC connector to SATA 15P IDC connector SATA power cable.
- Pitch 2.5mm JST XH connector to 2pcs SATA 15P IDC connector SATA cable.
- 2pcs pitch 5.08mm 4P connector to SATA 15P IDC connector SATA power cable assembly.