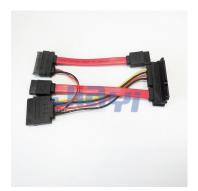

### **Specification:**

- SATA 15P female straight type connector and SATA 13P (7+6) female straight type connector and SATA 7P data connector to SATA 22P (15+7) female right angle type connector and SATA 7P data connector custom made cable assembly.
- SATA 15P female straight type connector to SATA 7P right angle connector and pitch
  2.54mm 5P IDC connector customized SATA cable assembly.