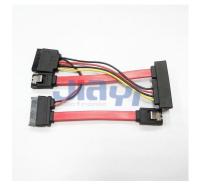

### **Specification:**

- SATA 15P female straight type connector and SATA 13P (7+6) female straight type connector and SATA 7P data connector to SATA 22P (15+7) female right angle type connector and SATA 7P data connector custom made cable assembly.
- SATA 15P female straight type connector to SATA 7P right angle connector and pitch
  2.54mm 5P IDC connector customized SATA cable assembly.