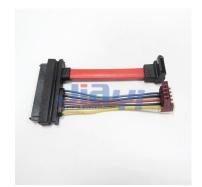

### **Specification:**

- SATA 15P female straight type connector and SATA 13P (7+6) female straight type connector and SATA 7P data connector to SATA 22P (15+7) female right angle type connector and SATA 7P data connector custom made cable assembly.
- SATA 15P female straight type connector to SATA 7P right angle connector and pitch
  2.54mm 5P IDC connector customized SATA cable assembly.