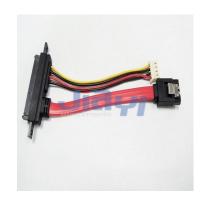

## Specification:

- SATA 22P (15+7) female straight type connector with screw hole to SATA 7P right angle connector and pitch 5.08mm power connector Serial ATA cable.
- SATA 22P (15+7) female straight type connector with screw hole to SATA 7P straight with latch connector and pitch 2.5mm 4P Molex 5264 equivalent connector cable assembly.