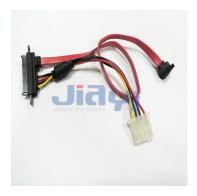

## Specification:

- SATA 22P (15+7) female straight type connector with screw hole to SATA 7P right angle connector and pitch 5.08mm power connector Serial ATA cable.
- SATA 22P (15+7) female straight type connector with screw hole to SATA 7P straight with latch connector and pitch 2.5mm 4P Molex 5264 equivalent connector cable assembly.