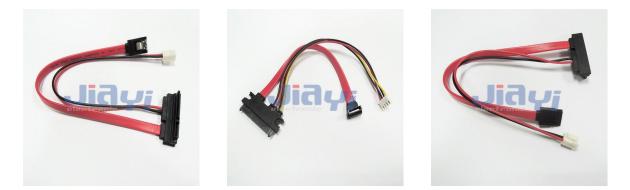

# SATA Cable Assembly with 22P SATA Connector

#### Specification:

- 22P (15+7) female right angle type SATA connector to 7P straight with latch SATA connector and pitch 3.96mm JST VH 2P equivalent connector SATA cable assembly.
- 22P (15+7) female straight type SATA connector to 7P right angle with latch SATA connector and pitch 2.5mm JST XH 4P equivalent connector custom made SATA cable.