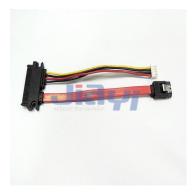

### **Specification:**

• 22P (15+7) female straight type SATA connector to 7P straight with latch SATA connector and pitch 2.5mm JST XH 4P equivalent connector customized SATA cable.

(November, 2020)

| B.C.E. S.r.l Via Regina Pacis, 54/c - I 41049 Sassuolo (MO), Italy |                        |                    |                 |
|--------------------------------------------------------------------|------------------------|--------------------|-----------------|
| Tel: (+39) 0536 811616                                             | Fax: (+39) 0536 811500 | E-mail: bce@bce.it | Web: www.bce.it |