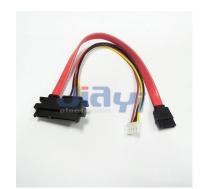

### **Specification:**

• 22P (15+7) female straight type SATA connector to 7P straight with latch SATA connector and pitch 2.5mm JST XH 4P equivalent connector customized SATA cable.

(November, 2020)

| B.C.E. S.r.l Via Regina Pacis, 54/c - I 41049 Sassuolo (MO), Italy |                        |                    |                 |
|--------------------------------------------------------------------|------------------------|--------------------|-----------------|
| Tel: (+39) 0536 811616                                             | Fax: (+39) 0536 811500 | E-mail: bce@bce.it | Web: www.bce.it |