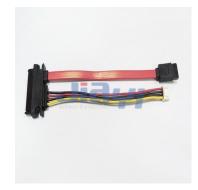

### **Specification:**

• 22P (15+7) female straight type SATA connector to 7P straight with latch SATA connector and pitch 2.5mm JST XH 4P equivalent connector customized SATA cable.

(November, 2020)

| B.C.E. S.r.l Via Regina Pacis, 54/c - I 41049 Sassuolo (MO), Italy |                        |                    |                 |
|--------------------------------------------------------------------|------------------------|--------------------|-----------------|
| Tel: (+39) 0536 811616                                             | Fax: (+39) 0536 811500 | E-mail: bce@bce.it | Web: www.bce.it |