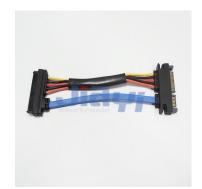

### Specification:

- SATA 22P (15+7) female straight type connector to SATA 7P right angle data connector and Molex 51021 1.25mm pitch 4P equivalent connector plus heat shrink tube custom made SATA cable.
- SATA 22P (15+7) male connector to 22P (15+7) female connector SATA extension cable.