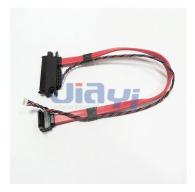

### Specification:

- SATA 22P (15+7) female straight type connector to SATA 7P right angle data connector and Molex 51021 1.25mm pitch 4P equivalent connector plus heat shrink tube custom made SATA cable.
- SATA 22P (15+7) male connector to 22P (15+7) female connector SATA extension cable.