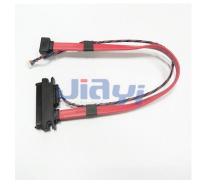

### Specification:

- SATA 22P (15+7) female straight type connector to SATA 7P right angle data connector and Molex 51021 1.25mm pitch 4P equivalent connector plus heat shrink tube custom made SATA cable.
- SATA 22P (15+7) male connector to 22P (15+7) female connector SATA extension cable.