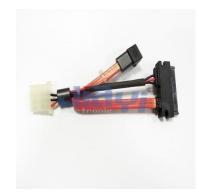

# SATA 22P to SATA 7P & Power Cable

### **Specification:**

 Custom design SATA combo cable assembly with 22P (15+7) female straight type connector to SATA 7P right angle with latch connector and pitch 5.08mm 4P connector plus ferrite cord.