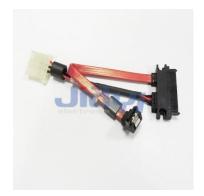

# SATA 22P to SATA 7P & Power Cable

### **Specification:**

 Custom design SATA combo cable assembly with 22P (15+7) female straight type connector to SATA 7P right angle with latch connector and pitch 5.08mm 4P connector plus ferrite cord.