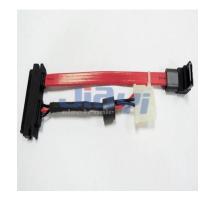

# SATA 22P to SATA 7P & Power Cable

### **Specification:**

 Custom design SATA combo cable assembly with 22P (15+7) female straight type connector to SATA 7P right angle with latch connector and pitch 5.08mm 4P connector plus ferrite cord.