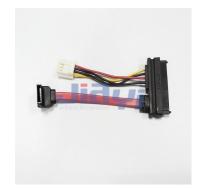

### **Specification:**

- 22P (15+7) female straight type SATA connector to 7P straight SATA connector and pitch 2.54mm Molex 70066 4P equivalent connector custom design SATA cable.
- SATA 22P (15+7) female straight type connector to SATA 7P right angle connector and pitch 2.5mm 4P connector custom SATA cable assembly.