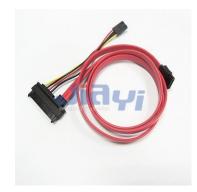

### **Specification:**

- 22P (15+7) female straight type SATA connector to 7P straight SATA connector and pitch 2.54mm Molex 70066 4P equivalent connector custom design SATA cable.
- SATA 22P (15+7) female straight type connector to SATA 7P right angle connector and pitch 2.5mm 4P connector custom SATA cable assembly.