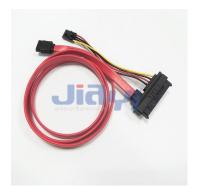

### **Specification:**

- 22P (15+7) female straight type SATA connector to 7P straight SATA connector and pitch 2.54mm Molex 70066 4P equivalent connector custom design SATA cable.
- SATA 22P (15+7) female straight type connector to SATA 7P right angle connector and pitch 2.5mm 4P connector custom SATA cable assembly.