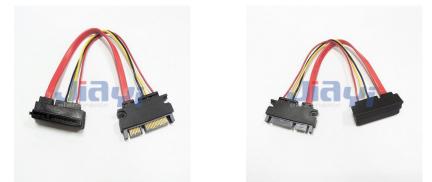

## Specification:

• SATA 22P (15+7) female right angle type connector to SATA 22P (15+7) male straight type connector SATA extension cable.

(November, 2020)

| B.C.E. S.r.l Via Regina Pacis, 54/c - I 41049 Sassuolo (MO), Italy |                        |                           |                        |
|--------------------------------------------------------------------|------------------------|---------------------------|------------------------|
| Tel: (+39) 0536 811616                                             | Fax: (+39) 0536 811500 | E-mail: <u>bce@bce.it</u> | Web: <u>www.bce.it</u> |