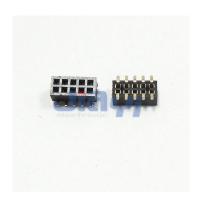

## Pitch 1.27mm Female Header Connector

## **Specification:**

- 1. Row option:
- Single row.
- Dual row.
- 2. Terminal type option:
- Dip 180° (straight type).
- Dip 90° (right angle type).
- SMT A type (single row).
- SMT B type (single row).
- SMT (dual row).
- 3. Various insulator height options.