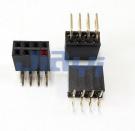

## Pitch 2.54mm Female Header Connector

## **CONNECTOR-0004**

JIA YI has our own factory located in Taiwan and China Dong Guan. UL E344745 certification for wire harness and ROHS compliance components to ensure the quality.

JIA YI offers pitch 2.54mmx2.54mm, pitch 2.0mmx2.0mm, pitch 1.27mmx2.54mm, pitch 1.27mmx1.27mm pin header connector with various options.

## Specification:

- 1. Row option:
- Single row.
- Dual row.
- 2. Terminal type option:
- Dip 180° (straight type).
- Dip 90° (right angle type).
- SMT A type (single row).
- SMT B type (single row).
- SMT (dual row).
- 3. Various insulator height options.