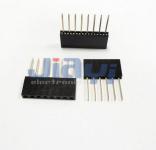

## Pitch 2.54mm Female Header Connector

## **CONNECTOR-0004**

JIA YI has our own factory located in Taiwan and China Dong Guan. UL E344745 certification for wire harness and ROHS compliance components to ensure the quality.

JIA YI offers pitch 2.54mmx2.54mm, pitch 2.0mmx2.0mm, pitch 1.27mmx2.54mm, pitch 1.27mmx1.27mm pin header connector with various options.

## Specification:

- 1. Row option:
- Single row.
- Dual row.
- 2. Terminal type option:
- Dip 180° (straight type).
- Dip 90° (right angle type).
- SMT A type (single row).
- SMT B type (single row).
- SMT (dual row).
- 3. Various insulator height options.