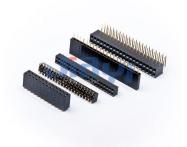

## Pitch 2.54mm Female Header Connector

## **CONNECTOR-0004**

JIA YI has our own factory located in Taiwan and China Dong Guan. UL E344745 certification for wire harness and ROHS compliance components to ensure the quality.

JIA YI offers pitch 2.54mmx2.54mm, pitch 2.0mmx2.0mm, pitch 1.27mmx2.54mm, pitch 1.27mmx1.27mm pin header connector with various options.

## Specification:

- 1. Row option:
- Single row.
- Dual row.
- 2. Terminal type option:
- Dip 180° (straight type).
- Dip 90° (right angle type).
- SMT A type (single row).
- SMT B type (single row).
- SMT (dual row).
- 3. Various insulator height options.