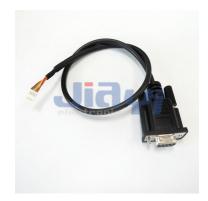

### Specification:

- 5.5 x 2.1mm DC female socket to 4.75mm x 0.81mm (0.187" x 0.032") PVC fully insulated female quick disconnect terminal custom overmolded cable assembly.
- USB A type male to 10P10C modular plug molded cable custom assembly.
- Over-molded D-SUB 9 pin female connector to Molex 51047 pitch 1.25mm 5 pin alternative connector custom cable assembly.