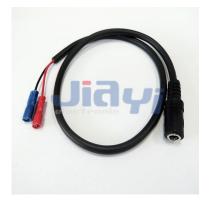

### Specification:

- 5.5 x 2.1mm DC female socket to 4.75mm x 0.81mm (0.187" x 0.032") PVC fully insulated female quick disconnect terminal custom overmolded cable assembly.
- USB A type male to 10P10C modular plug molded cable custom assembly.
- Over-molded D-SUB 9 pin female connector to Molex 51047 pitch 1.25mm 5 pin alternative connector custom cable assembly.