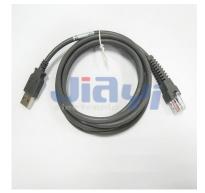

### Specification:

- 5.5 x 2.1mm DC female socket to 4.75mm x 0.81mm (0.187" x 0.032") PVC fully insulated female quick disconnect terminal custom overmolded cable assembly.
- USB A type male to 10P10C modular plug molded cable custom assembly.
- Over-molded D-SUB 9 pin female connector to Molex 51047 pitch 1.25mm 5 pin alternative connector custom cable assembly.