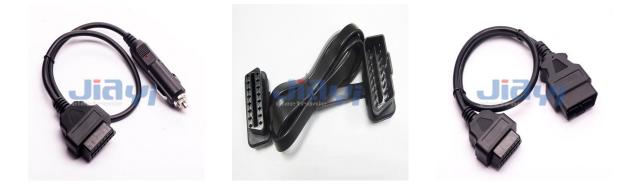

### Specification:

- OBD II female connector to cigarette lighter connector OBD II power supply cable.
- OBD 2 16P 24V male to female connector extension cable.
- OBD II 16P 12V male to female connector with flat cable for automotive industry.