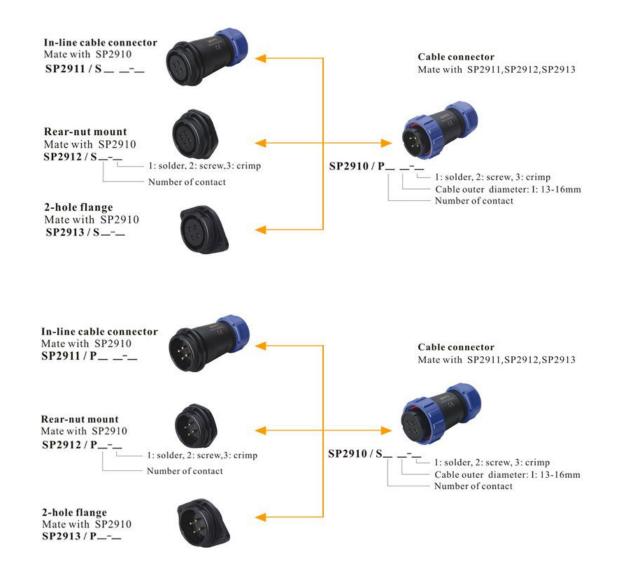

## Weipu 5G Connector Series

SP29 Series is IP68 connectors, threaded coupling with a larger size and higher current range, it is a strong and tough connector designer for indoor / outdoor and underwater IP68 environments. This IP68 connector is widely used on power connector, LED lighting, communications, solar energy and control boxes. The 30A/50A 2 pins and 3 pins connectors are ideal for 5G Base Station Power Box.