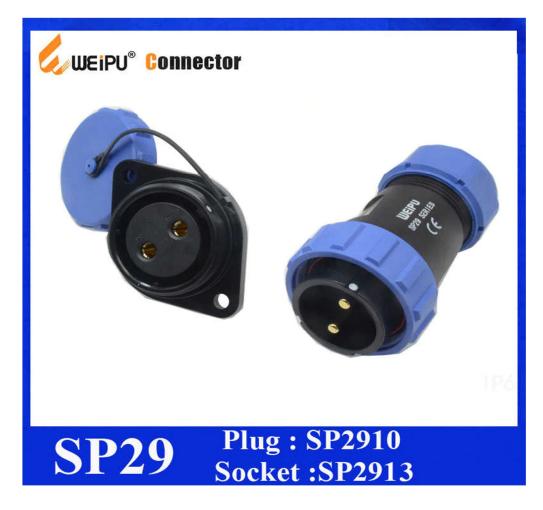

## Weipu 5G Connector Series

SP29 Series is IP68 connectors, threaded coupling with a larger size and higher current range, it is a strong and tough connector designer for indoor / outdoor and underwater IP68 environments. This IP68 connector is widely used on power connector, LED lighting, communications, solar energy and control boxes. The 30A/50A 2 pins and 3 pins connectors are ideal for 5G Base Station Power Box.