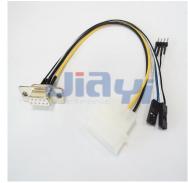

### Specification:

- Soldering resistor to white plastic collar wire ferrule machine internal wiring harness.
- D-SUB 9 pin female connector to pitch 5.08mm 4P power connector & pitch 2.54mm 2P
  Dupont alternative connector & pitch 2.54mm pin header custom wiring harness for machinery.
- 3P power socket switch to nylon insulated ring terminal wire harness for industrial machinery.