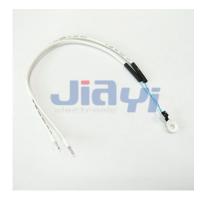

### Specification:

- Soldering resistor to white plastic collar wire ferrule machine internal wiring harness.
- D-SUB 9 pin female connector to pitch 5.08mm 4P power connector & pitch 2.54mm 2P
  Dupont alternative connector & pitch 2.54mm pin header custom wiring harness for machinery.
- 3P power socket switch to nylon insulated ring terminal wire harness for industrial machinery.