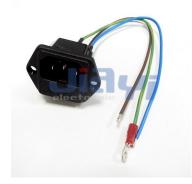

### Specification:

- Soldering resistor to white plastic collar wire ferrule machine internal wiring harness.
- D-SUB 9 pin female connector to pitch 5.08mm 4P power connector & pitch 2.54mm 2P
  Dupont alternative connector & pitch 2.54mm pin header custom wiring harness for machinery.
- 3P power socket switch to nylon insulated ring terminal wire harness for industrial machinery.