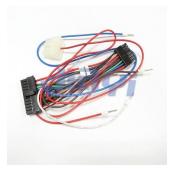

## Specification:

- Pitch 3.0mm Molex Micro Fit 24 pin (2X12) substituted connector to pitch 3.0mm Molex Micro Fit 14 pin (2X7) substituted connector & pitch 4.2mm Molex Mini Fit 10 pin (2X5) substituted connector and insulated cord end terminal custom wire and cable harness assembly.
- 2P terminal block to Molex pitch 4.2mm Mini Fit 2 pin (2X1) substituted connector harness assembly and connection.
- JST PHD 2.0mm pitch 10 pin (2X5) substituted connector to soldering JST PHD 2.0mm pitch 10 pin (2X5) substituted Wafer connecting with UL2651 28AWG flat ribbon cable and wire assembly.