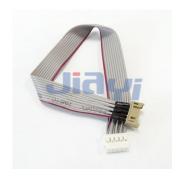

## Specification:

- Pitch 3.0mm Molex Micro Fit 24 pin (2X12) substituted connector to pitch 3.0mm Molex Micro Fit 14 pin (2X7) substituted connector & pitch 4.2mm Molex Mini Fit 10 pin (2X5) substituted connector and insulated cord end terminal custom wire and cable harness assembly.
- 2P terminal block to Molex pitch 4.2mm Mini Fit 2 pin (2X1) substituted connector harness assembly and connection.
- JST PHD 2.0mm pitch 10 pin (2X5) substituted connector to soldering JST PHD 2.0mm pitch 10 pin (2X5) substituted Wafer connecting with UL2651 28AWG flat ribbon cable and wire assembly.