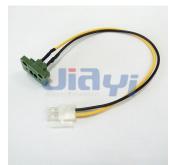

## Specification:

- Pitch 3.0mm Molex Micro Fit 24 pin (2X12) substituted connector to pitch 3.0mm Molex Micro Fit 14 pin (2X7) substituted connector & pitch 4.2mm Molex Mini Fit 10 pin (2X5) substituted connector and insulated cord end terminal custom wire and cable harness assembly.
- 2P terminal block to Molex pitch 4.2mm Mini Fit 2 pin (2X1) substituted connector harness assembly and connection.
- JST PHD 2.0mm pitch 10 pin (2X5) substituted connector to soldering JST PHD 2.0mm pitch 10 pin (2X5) substituted Wafer connecting with UL2651 28AWG flat ribbon cable and wire assembly.