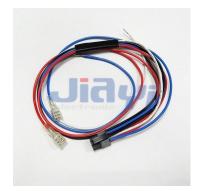

# Specification:

- Molex Micro Fit 3.0mm pitch 43025-0600 (2X3P) substituted connector to 6.35mm x 0.81mm Faston 250 series female disconnect terminal with sleeve connecting wire harness.
- Molex Mini Fit 4.2mm pitch 39-01-2060 substituted connector to Molex Mini Fit 4.2mm pitch 39-01-2060 substituted connector with braid sleeve electrical wiring harness.
- Molex 1.25mm pitch 51021-0900 substituted connector to Molex 1.25mm pitch 51021-0900 substituted connector & non-insulated ring terminal harness wire.
- TE/AMP Universal MATE-N-LOK 6.35mm pitch 15P (3X5) substituted connector to strip & tin end custom wiring assembly.