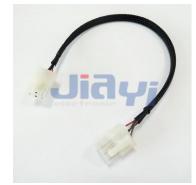

# Specification:

- Molex Micro Fit 3.0mm pitch 43025-0600 (2X3P) substituted connector to 6.35mm x 0.81mm Faston 250 series female disconnect terminal with sleeve connecting wire harness.
- Molex Mini Fit 4.2mm pitch 39-01-2060 substituted connector to Molex Mini Fit 4.2mm pitch 39-01-2060 substituted connector with braid sleeve electrical wiring harness.
- Molex 1.25mm pitch 51021-0900 substituted connector to Molex 1.25mm pitch 51021-0900 substituted connector & non-insulated ring terminal harness wire.
- TE/AMP Universal MATE-N-LOK 6.35mm pitch 15P (3X5) substituted connector to strip & tin end custom wiring assembly.