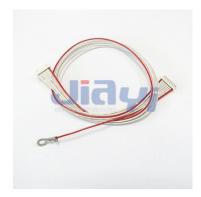

# Specification:

- Molex Micro Fit 3.0mm pitch 43025-0600 (2X3P) substituted connector to 6.35mm x 0.81mm Faston 250 series female disconnect terminal with sleeve connecting wire harness.
- Molex Mini Fit 4.2mm pitch 39-01-2060 substituted connector to Molex Mini Fit 4.2mm pitch 39-01-2060 substituted connector with braid sleeve electrical wiring harness.
- Molex 1.25mm pitch 51021-0900 substituted connector to Molex 1.25mm pitch 51021-0900 substituted connector & non-insulated ring terminal harness wire.
- TE/AMP Universal MATE-N-LOK 6.35mm pitch 15P (3X5) substituted connector to strip & tin end custom wiring assembly.