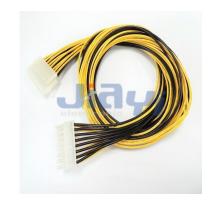

## **Specification:**

- ATX motherboard power supply 16 (2X8) pin CPU male to female extension cable.
- 24 (2X12) pin ATX male to 24 (2X12) pin ATX female internal PC PSU power extension cable.

(October, 2020)