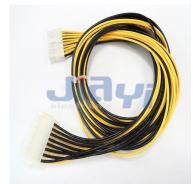

## **Specification:**

- ATX motherboard power supply 16 (2X8) pin CPU male to female extension cable.
- 24 (2X12) pin ATX male to 24 (2X12) pin ATX female internal PC PSU power extension cable.

(October, 2020)