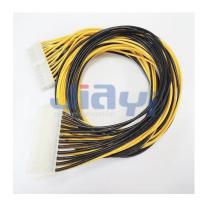

## **Specification:**

- ATX motherboard power supply 16 (2X8) pin CPU male to female extension cable.
- 24 (2X12) pin ATX male to 24 (2X12) pin ATX female internal PC PSU power extension cable.

(October, 2020)