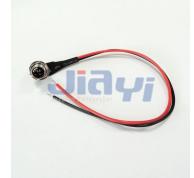

## **Specification:**

- Wiring harness assembly with Faston 110 series non-insulated 2.8mm x 0.51mm (0.11" x 0.02") female quick disconnect terminal with heat shrink tube to non-insulated wire end ferrule plus cable ties.
- Wiring harness assembly with 5.5 x 2.5mm DC power socket to strip & tin end.
- Wiring harness assembly with JST XHP-4 2.5mm pitch connector to multi insulated cord end terminals.