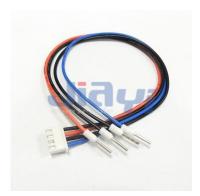

## **Specification:**

- Wiring harness assembly with Faston 110 series non-insulated 2.8mm x 0.51mm (0.11" x 0.02") female quick disconnect terminal with heat shrink tube to non-insulated wire end ferrule plus cable ties.
- Wiring harness assembly with 5.5 x 2.5mm DC power socket to strip & tin end.
- Wiring harness assembly with JST XHP-4 2.5mm pitch connector to multi insulated cord end terminals.