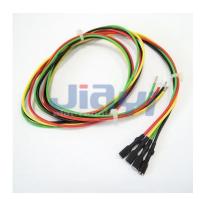

## **Specification:**

- Wiring harness assembly with Faston 110 series non-insulated 2.8mm x 0.51mm (0.11" x 0.02") female quick disconnect terminal with heat shrink tube to non-insulated wire end ferrule plus cable ties.
- Wiring harness assembly with 5.5 x 2.5mm DC power socket to strip & tin end.
- Wiring harness assembly with JST XHP-4 2.5mm pitch connector to multi insulated cord end terminals.