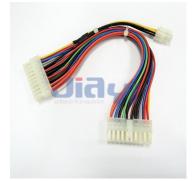

### **Specification:**

- Molex Mini Fit 4.2mm pitch connector to 2pcs TE/AMP 5.08mm pitch 4P connector splitter Y wiring harness.
- TE/AMP pitch 5.08mm 4P connector to TE/AMP pitch 2.5mm 4P connector and Molex 5557 pitch 4.2mm connector internal power harness wire assembly.
- Molex Mini Fit 4.2mm female connector to male connector ATX extension wire harness for power supply