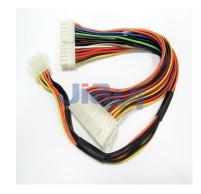

### **Specification:**

- Molex Mini Fit 4.2mm pitch connector to 2pcs TE/AMP 5.08mm pitch 4P connector splitter Y wiring harness.
- TE/AMP pitch 5.08mm 4P connector to TE/AMP pitch 2.5mm 4P connector and Molex 5557 pitch 4.2mm connector internal power harness wire assembly.
- Molex Mini Fit 4.2mm female connector to male connector ATX extension wire harness for power supply