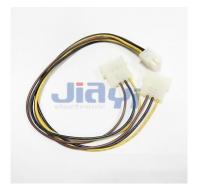

### **Specification:**

- Molex Mini Fit 4.2mm pitch connector to 2pcs TE/AMP 5.08mm pitch 4P connector splitter Y wiring harness.
- TE/AMP pitch 5.08mm 4P connector to TE/AMP pitch 2.5mm 4P connector and Molex 5557 pitch 4.2mm connector internal power harness wire assembly.
- Molex Mini Fit 4.2mm female connector to male connector ATX extension wire harness for power supply