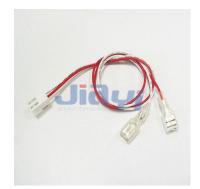

### Specification:

- JST SM pitch 2.5mm equivalent connector to 6.35mmx0.8mm PVC insulated female disconnect customized cable wire harness.
- JST VH 3.96mm pitch connector to 6.35mmx0.8mm non-insulated female terminal cable assembly harness.
- 2P Molex 70066 2.54mm pitch equivalent connector to strip and tin end plus label electrical cable harness.
- AC power socket to Molex 4.2mm pitch ATX connector custom wiring assembly.