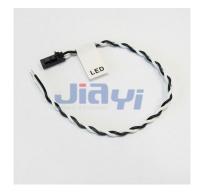

### Specification:

- JST SM pitch 2.5mm equivalent connector to 6.35mmx0.8mm PVC insulated female disconnect customized cable wire harness.
- JST VH 3.96mm pitch connector to 6.35mmx0.8mm non-insulated female terminal cable assembly harness.
- 2P Molex 70066 2.54mm pitch equivalent connector to strip and tin end plus label electrical cable harness.
- AC power socket to Molex 4.2mm pitch ATX connector custom wiring assembly.