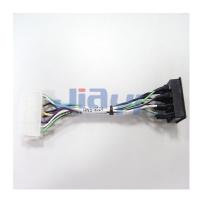

### Specification:

- JST SM pitch 2.5mm equivalent connector to 6.35mmx0.8mm PVC insulated female disconnect customized cable wire harness.
- JST VH 3.96mm pitch connector to 6.35mmx0.8mm non-insulated female terminal cable assembly harness.
- 2P Molex 70066 2.54mm pitch equivalent connector to strip and tin end plus label electrical cable harness.
- AC power socket to Molex 4.2mm pitch ATX connector custom wiring assembly.