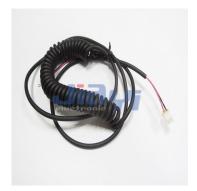

### Specification:

- Molex Mini Fit 4.2mm pitch connector to PVC insulated fork terminal harness assembly.
- JST XH 2.5mm pitch equivalent connector with coil cable harness assembly.
- D-SUB 25P female connector to Molex pitch 4.2mm ATX connector cable & wire harness.
- JST SM pitch 2.5mm equivalent connector to soldering pitch 2.5mm JST EH equivalent wafer custom made harness.