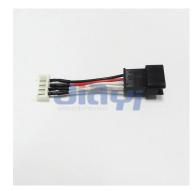

### Specification:

- Molex Mini Fit 4.2mm pitch connector to PVC insulated fork terminal harness assembly.
- JST XH 2.5mm pitch equivalent connector with coil cable harness assembly.
- D-SUB 25P female connector to Molex pitch 4.2mm ATX connector cable & wire harness.
- JST SM pitch 2.5mm equivalent connector to soldering pitch 2.5mm JST EH equivalent wafer custom made harness.