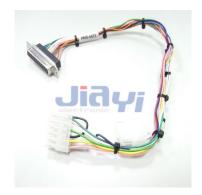

### Specification:

- Molex Mini Fit 4.2mm pitch connector to PVC insulated fork terminal harness assembly.
- JST XH 2.5mm pitch equivalent connector with coil cable harness assembly.
- D-SUB 25P female connector to Molex pitch 4.2mm ATX connector cable & wire harness.
- JST SM pitch 2.5mm equivalent connector to soldering pitch 2.5mm JST EH equivalent wafer custom made harness.