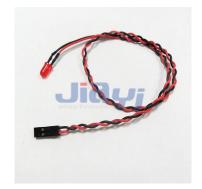

### **Specification:**

- 5mm LED to pitch 2.54mm 2P Dupont connector with twist wire cable harness.
- LED to pitch 4.2mm Molex Mini Fit equivalent connector custom design wiring harness.
- LED to JST PH 2.0mm pitch equivalent connector electronic wire harness.