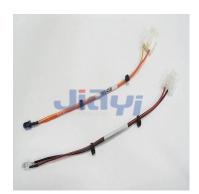

### **Specification:**

- 5mm LED to pitch 2.54mm 2P Dupont connector with twist wire cable harness.
- LED to pitch 4.2mm Molex Mini Fit equivalent connector custom design wiring harness.
- LED to JST PH 2.0mm pitch equivalent connector electronic wire harness.