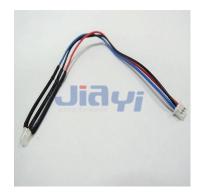

### **Specification:**

- 5mm LED to pitch 2.54mm 2P Dupont connector with twist wire cable harness.
- LED to pitch 4.2mm Molex Mini Fit equivalent connector custom design wiring harness.
- LED to JST PH 2.0mm pitch equivalent connector electronic wire harness.