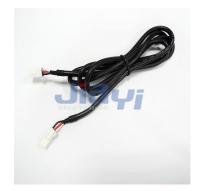

### **Specification:**

- Molex 4.2mm pitch Mini Fit 5557 to 5559 equivalent connector electric ATX wiring harness.
- JST SAN pitch 2.0mm pitch equivalent connector to pitch 1.25mm Molex 51021 equivalent connector wire harness for electronic device.
- JST JWPF pitch 2.0mm connector with UL2464 26AWGX3C cable harness assembly.