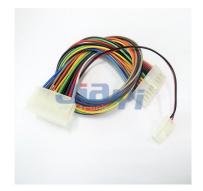

### **Specification:**

- Molex 4.2mm pitch Mini Fit 5557 to 5559 equivalent connector electric ATX wiring harness.
- JST SAN pitch 2.0mm pitch equivalent connector to pitch 1.25mm Molex 51021 equivalent connector wire harness for electronic device.
- JST JWPF pitch 2.0mm connector with UL2464 26AWGX3C cable harness assembly.