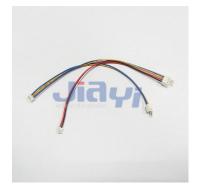

### **Specification:**

- Molex 4.2mm pitch Mini Fit 5557 to 5559 equivalent connector electric ATX wiring harness.
- JST SAN pitch 2.0mm pitch equivalent connector to pitch 1.25mm Molex 51021 equivalent connector wire harness for electronic device.
- JST JWPF pitch 2.0mm connector with UL2464 26AWGX3C cable harness assembly.