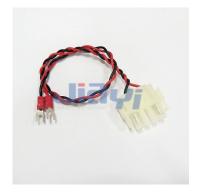

### **Specification:**

- TE/AMP Universal Mate-N-Lok 6.35mm equivalent connector to PVC insulated spade terminal custom made harness wire.
- Molex 51021 pitch 1.25mm equivalent connector & Molex 51004 2.0mm pitch equivalent connector to JST pitch 2.0mm with lock equivalent connector cable harness assembly.
- JST PHD 2.0mm pitch connector to soldering waterproof female socket wiring assembly.