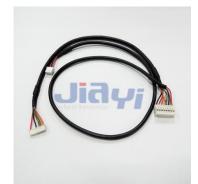

### **Specification:**

- TE/AMP Universal Mate-N-Lok 6.35mm equivalent connector to PVC insulated spade terminal custom made harness wire.
- Molex 51021 pitch 1.25mm equivalent connector & Molex 51004 2.0mm pitch equivalent connector to JST pitch 2.0mm with lock equivalent connector cable harness assembly.
- JST PHD 2.0mm pitch connector to soldering waterproof female socket wiring assembly.