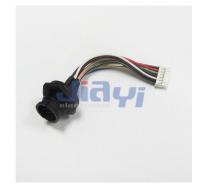

### **Specification:**

- TE/AMP Universal Mate-N-Lok 6.35mm equivalent connector to PVC insulated spade terminal custom made harness wire.
- Molex 51021 pitch 1.25mm equivalent connector & Molex 51004 2.0mm pitch equivalent connector to JST pitch 2.0mm with lock equivalent connector cable harness assembly.
- JST PHD 2.0mm pitch connector to soldering waterproof female socket wiring assembly.