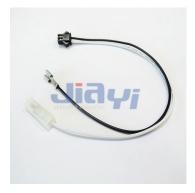

## **Specification**

- JST EH 2.5mm pitch connector to 110 type (2.8X0.8mm) female terminal wire harness for industrial mechanical equipment.
- JST SM 2.5mm pitch equivalent connector to 187 type (4.8X0.8mm) female terminal & Faston connector cable harness for industrial industry.