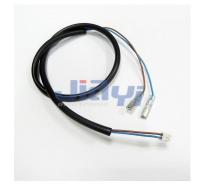

## **Specification**

- JST EH 2.5mm pitch connector to 110 type (2.8X0.8mm) female terminal wire harness for industrial mechanical equipment.
- JST SM 2.5mm pitch equivalent connector to 187 type (4.8X0.8mm) female terminal & Faston connector cable harness for industrial industry.