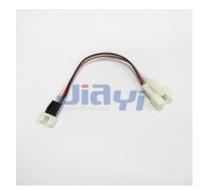

### **Specification**

- JST pitch 0.8mm, 1.0mm, 1.25mm, 1.5mm, 2.0mm, 2.5mm, 3.96mm wire to board connector wiring harness.
- Molex pitch 1.2mm, 1.25mm, 1.5mm, 2.0mm, 2.5mm, 2.54mm, 3.0mm, 3.96mm, 4.2mm, 5.08mm wire to board connector wiring harness.
- Dupont pitch 2.0mm, 2.5mm, 2.54mm wire to board connector wiring harness.
- JAE pitch 0.5mm, 1.0mm, 1.25mm wire to board connector wiring harness.
- Hirose pitch 1.0mm, 1.25mm, 2.0mm wire to board connector wiring harness.
- TE/AMP pitch 2.0mm, 2.5mm, 2.54mm, 3.96mm, 5.08mm, 6.35mm wire to board connector wiring harness.