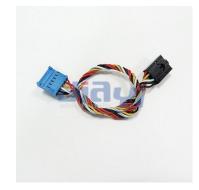

### **Specification**

- JST pitch 0.8mm, 1.0mm, 1.25mm, 1.5mm, 2.0mm, 2.5mm, 3.96mm wire to board connector wiring harness.
- Molex pitch 1.2mm, 1.25mm, 1.5mm, 2.0mm, 2.5mm, 2.54mm, 3.0mm, 3.96mm, 4.2mm, 5.08mm wire to board connector wiring harness.
- Dupont pitch 2.0mm, 2.5mm, 2.54mm wire to board connector wiring harness.
- JAE pitch 0.5mm, 1.0mm, 1.25mm wire to board connector wiring harness.
- Hirose pitch 1.0mm, 1.25mm, 2.0mm wire to board connector wiring harness.
- TE/AMP pitch 2.0mm, 2.5mm, 2.54mm, 3.96mm, 5.08mm, 6.35mm wire to board connector wiring harness.