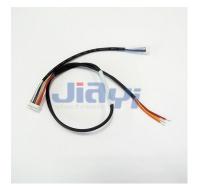

### **Specification**

- JST pitch 0.8mm, 1.0mm, 1.25mm, 1.5mm, 2.0mm, 2.5mm, 3.96mm wire to board connector wiring harness.
- Molex pitch 1.2mm, 1.25mm, 1.5mm, 2.0mm, 2.5mm, 2.54mm, 3.0mm, 3.96mm, 4.2mm, 5.08mm wire to board connector wiring harness.
- Dupont pitch 2.0mm, 2.5mm, 2.54mm wire to board connector wiring harness.
- JAE pitch 0.5mm, 1.0mm, 1.25mm wire to board connector wiring harness.
- Hirose pitch 1.0mm, 1.25mm, 2.0mm wire to board connector wiring harness.
- TE/AMP pitch 2.0mm, 2.5mm, 2.54mm, 3.96mm, 5.08mm, 6.35mm wire to board connector wiring harness.