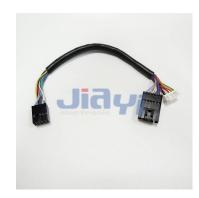

### **Specification**

- Pitch 2.0mm JST PH equivalent connector to JST PHD 2.0mm equivalent connector wire harness with cable.
- Dupont pitch 2.0mm equivalent connector to pitch 2.0mm JST PH equivalent connector wire harness cable.
- Custom cable harness loom for medical equipment.