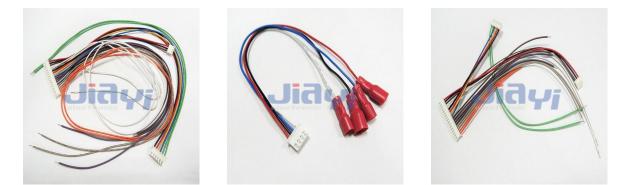

### Specification

- Custom design JST XH 2.5mm pitch connector OEM wiring loom.
- Pitch 2.5mm JST XH equivalent connector to 250 fully PVC insulated female terminal custom wire harness for customer device.