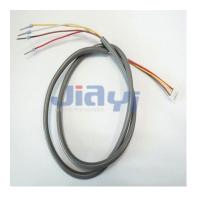

### Specification

- Pitch 2.0mm JST PH equivalent connector to insulated cord end terminal wire and cable assembly.
- JST PHD 2.0mm pitch equivalent connector wire harness cable assembly.
- DC power plug to pitch 3.96mm Molex 2139 equivalent connector harness cable assembly.