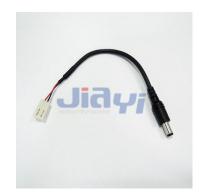

### Specification

- Pitch 2.0mm JST PH equivalent connector to insulated cord end terminal wire and cable assembly.
- JST PHD 2.0mm pitch equivalent connector wire harness cable assembly.
- DC power plug to pitch 3.96mm Molex 2139 equivalent connector harness cable assembly.