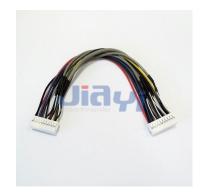

### Specification

- Pitch 2.0mm JST PH equivalent connector to insulated cord end terminal wire and cable assembly.
- JST PHD 2.0mm pitch equivalent connector wire harness cable assembly.
- DC power plug to pitch 3.96mm Molex 2139 equivalent connector harness cable assembly.