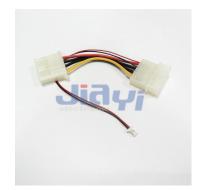

### Specification

- 24P Molex 5557 Mini Fit pitch 4.2mm equivalent connector to 24P Molex 5559 Mini Fit pitch 4.2mm equivalent connector ATX power cable.
- 4P TE/AMP Mate-N-Lok 5.08mm pitch female connector to male connector PC power extension wire harness.
- TE/AMP Mate-N-Lok pitch 5.08mm 4P power connector to TE/AMP 171822 pitch 2.5mm 4P equivalent connector & JST VH 3.96mm pitch equivalent connector extension wiring harness for power.