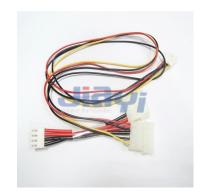

### Specification

- 24P Molex 5557 Mini Fit pitch 4.2mm equivalent connector to 24P Molex 5559 Mini Fit pitch 4.2mm equivalent connector ATX power cable.
- 4P TE/AMP Mate-N-Lok 5.08mm pitch female connector to male connector PC power extension wire harness.
- TE/AMP Mate-N-Lok pitch 5.08mm 4P power connector to TE/AMP 171822 pitch 2.5mm 4P equivalent connector & JST VH 3.96mm pitch equivalent connector extension wiring harness for power.