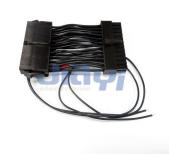

### Specification

- 24P Molex 5557 Mini Fit pitch 4.2mm equivalent connector to 24P Molex 5559 Mini Fit pitch 4.2mm equivalent connector ATX power cable.
- 4P TE/AMP Mate-N-Lok 5.08mm pitch female connector to male connector PC power extension wire harness.
- TE/AMP Mate-N-Lok pitch 5.08mm 4P power connector to TE/AMP 171822 pitch 2.5mm 4P equivalent connector & JST VH 3.96mm pitch equivalent connector extension wiring harness for power.