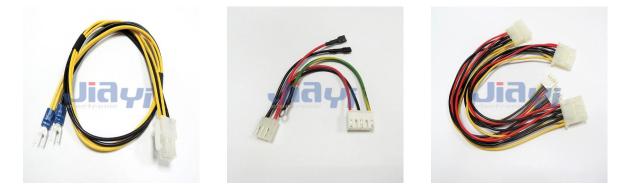

## **Specification**

- Molex 5557 series Mini Fit pitch 4.2mm equivalent connector to fork terminal power ATX wire harness.
- Pitch 3.96mm Molex 2139 equivalent connector to pitch 3.96mm JST VH equivalent connector and non-insulated ring terminal & 6.35mm female terminal wiring harness for power system.
- TE/AMP pitch 5.08mm 4P power equivalent connector to TE/AMP pitch 2.5mm 4P equivalent connector power supply wire harness.