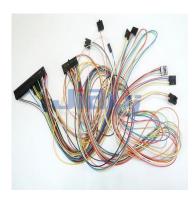

# **Custom Wire Loom for PCB**

#### CUSTOM-WH-0037

JIA YI is one of the main producers of Power Supply Wire Harness, Battery Wire Harness, Passive Component-to-Wire Assembly, Multi Conductor Wire Harness, Cable Harness, OEM / ODM Wire Harness, Custom-Designed Wire Harness, and so on...

### Specification

- Pitch 2.54mm Dupont equivalent connector wiring loom.
- Pitch 2.5mm JST XH equivalent connector to 110 (2.8X0.8mm) female terminal wiring loom.
- Pitch 2.0mm JST PH equivalent connector to pitch 3.96mm Molex 2139 equivalent connector wiring loom.