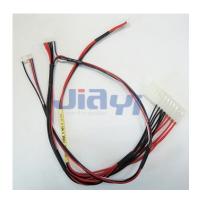

# **Custom Wire Loom for PCB**

#### CUSTOM-WH-0037

JIA YI is one of the main producers of Power Supply Wire Harness, Battery Wire Harness, Passive Component-to-Wire Assembly, Multi Conductor Wire Harness, Cable Harness, OEM / ODM Wire Harness, Custom-Designed Wire Harness, and so on...

### Specification

- Pitch 2.54mm Dupont equivalent connector wiring loom.
- Pitch 2.5mm JST XH equivalent connector to 110 (2.8X0.8mm) female terminal wiring loom.
- Pitch 2.0mm JST PH equivalent connector to pitch 3.96mm Molex 2139 equivalent connector wiring loom.