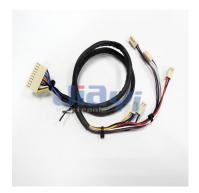

### **Specification**

- 10P pitch 2.54mm Molex 6471 equivalent connector to multi 2P pitch 2.54mm Molex 6471 equivalent connector plus heat shrink tube cable assembly and wire harness.
- 8P pitch 2.54mm Molex 6471 equivalent connector to RJ45 8P8C plug with Cat 5 UTP cable assembly and wire harness.