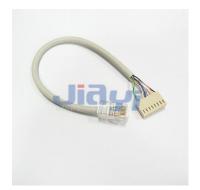

### **Specification**

- 10P pitch 2.54mm Molex 6471 equivalent connector to multi 2P pitch 2.54mm Molex 6471 equivalent connector plus heat shrink tube cable assembly and wire harness.
- 8P pitch 2.54mm Molex 6471 equivalent connector to RJ45 8P8C plug with Cat 5 UTP cable assembly and wire harness.