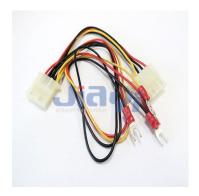

### **Specification**

- Pitch 5.08mm TE/AMP 4P power connector to multi PVC insulated spade terminal (fork terminal) cable wire harness.
- Pitch 3.96mm Molex 2139 equivalent connector to pitch 2.0mm JST PH equivalent connector twist wire cable harness.