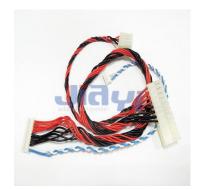

### **Specification**

- Pitch 5.08mm TE/AMP 4P power connector to multi PVC insulated spade terminal (fork terminal) cable wire harness.
- Pitch 3.96mm Molex 2139 equivalent connector to pitch 2.0mm JST PH equivalent connector twist wire cable harness.