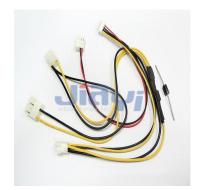

# **Passive Component-to-Wire Assembly**

### **Specification**

- Wire assembly with resistor.
- Wire assembly with thermistor.
- Wire assembly with varistor.
- Wire assembly with capacitor.
- Wire Assembly with sensor.
- Wire Assembly with diode.