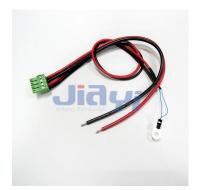

# **Passive Component-to-Wire Assembly**

### **Specification**

- Wire assembly with resistor.
- Wire assembly with thermistor.
- Wire assembly with varistor.
- Wire assembly with capacitor.
- Wire Assembly with sensor.
- Wire Assembly with diode.