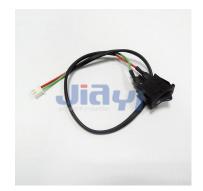

#### CUSTOM-WH-0031

JIA YI is one of the main producers of Power Supply Wire Harness, Battery Wire Harness, Passive Component-to-Wire Assembly, Multi Conductor Wire Harness, Cable Harness, OEM / ODM Wire Harness, Custom-Designed Wire Harness, and so on...

### **Specification**

- Dupont 2.54mm pitch equivalent connector to JST SM 2.5mm pitch equivalent connector and multi 250 type (6.35mm x 0.8mm) non-insulated female disconnect plus PVC sleeve cable and wire harness.
- Rocker switch to JST XH 2.5mm pitch equivalent connector plus heat shrink tube cable and wire harness.
- JST XH 2.5mm pitch female equivalent connector to JST XH 2.5mm pitch male equivalent connector plus nylon braid mesh sleeve cable and wire harness.