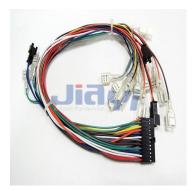

#### CUSTOM-WH-0031

JIA YI is one of the main producers of Power Supply Wire Harness, Battery Wire Harness, Passive Component-to-Wire Assembly, Multi Conductor Wire Harness, Cable Harness, OEM / ODM Wire Harness, Custom-Designed Wire Harness, and so on...

### **Specification**

- Dupont 2.54mm pitch equivalent connector to JST SM 2.5mm pitch equivalent connector and multi 250 type (6.35mm x 0.8mm) non-insulated female disconnect plus PVC sleeve cable and wire harness.
- Rocker switch to JST XH 2.5mm pitch equivalent connector plus heat shrink tube cable and wire harness.
- JST XH 2.5mm pitch female equivalent connector to JST XH 2.5mm pitch male equivalent connector plus nylon braid mesh sleeve cable and wire harness.