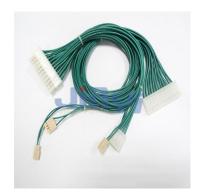

### **Specification**

- JST SMR pitch 2.5mm equivalent connector to JST VH pitch 3.96mm equivalent connector and 110 Faston connector and JST SMP pitch 2.5mm equivalent connector complex harness assembly.
- Molex 4.2mm pitch Mini Fit equivalent connector to Molex 3.96mm pitch 5195 equivalent connector and multi Molex 2.54mm pitch 6471 equivalent connector plus cable tie complex harness assembly.