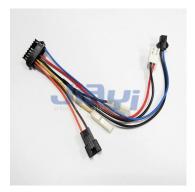

### **Specification**

- JST SMR pitch 2.5mm equivalent connector to JST VH pitch 3.96mm equivalent connector and 110 Faston connector and JST SMP pitch 2.5mm equivalent connector complex harness assembly.
- Molex 4.2mm pitch Mini Fit equivalent connector to Molex 3.96mm pitch 5195 equivalent connector and multi Molex 2.54mm pitch 6471 equivalent connector plus cable tie complex harness assembly.