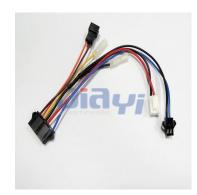

### **Specification**

- JST SMR pitch 2.5mm equivalent connector to JST VH pitch 3.96mm equivalent connector and 110 Faston connector and JST SMP pitch 2.5mm equivalent connector complex harness assembly.
- Molex 4.2mm pitch Mini Fit equivalent connector to Molex 3.96mm pitch 5195 equivalent connector and multi Molex 2.54mm pitch 6471 equivalent connector plus cable tie complex harness assembly.