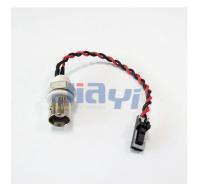

### **Specification**

- Multi PVC insulated female disconnect to soldering pitch 3.96mm Molex wafer plus heat shrink tube custom harness assembly.
- BNC connector to Molex 70066 2.54mm pitch equivalent connector custom harness assembly.
- D-SUB 9P male connector to strip and tin end plus PVC tube custom harness assembly.
- Pitch 3.96mm 2139 Molex equivalent connector to non-insulated spade terminal and 250 non-insulated female terminal custom harness assembly.