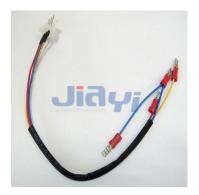

### **Specification**

- Multi PVC insulated female disconnect to soldering pitch 3.96mm Molex wafer plus heat shrink tube custom harness assembly.
- BNC connector to Molex 70066 2.54mm pitch equivalent connector custom harness assembly.
- D-SUB 9P male connector to strip and tin end plus PVC tube custom harness assembly.
- Pitch 3.96mm 2139 Molex equivalent connector to non-insulated spade terminal and 250 non-insulated female terminal custom harness assembly.