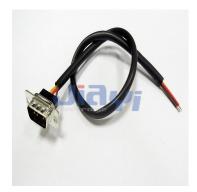

### **Specification**

- Multi PVC insulated female disconnect to soldering pitch 3.96mm Molex wafer plus heat shrink tube custom harness assembly.
- BNC connector to Molex 70066 2.54mm pitch equivalent connector custom harness assembly.
- D-SUB 9P male connector to strip and tin end plus PVC tube custom harness assembly.
- Pitch 3.96mm 2139 Molex equivalent connector to non-insulated spade terminal and 250 non-insulated female terminal custom harness assembly.