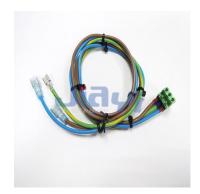

## **Coffee Machine Wire Harness**

## **Specification**

- 110 Faston terminal wire assembly loom for coffee machine.
- Euro terminal block to Faston connector & terminal wire harness using on coffee machine.
- Coffee machine with pitch 2.54mm Molex equivalent connector to pitch 1.5mm Molex 87439 equivalent connector plus PVC tube.