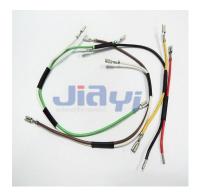

## **Coffee Machine Wire Harness**

## **Specification**

- 110 Faston terminal wire assembly loom for coffee machine.
- Euro terminal block to Faston connector & terminal wire harness using on coffee machine.
- Coffee machine with pitch 2.54mm Molex equivalent connector to pitch 1.5mm Molex 87439 equivalent connector plus PVC tube.