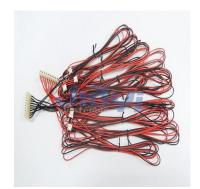

#### CUSTOM-WH-0022

JIA YI is one of the main producers of Power Supply Wire Harness, Battery Wire Harness, Passive Component-to-Wire Assembly, Multi Conductor Wire Harness, Cable Harness, OEM / ODM Wire Harness, Custom-Designed Wire Harness, etc..

### **Specification**

- D-SUB 25P connector and plastic hood to molding type fuse holder multi conductor wiring harness assembly.
- JST 2.5mm XH equivalent connector to pitch 2.54mm IDC connector wiring harness assembly.
- Pitch 2.0mm JST PH equivalent connector to D-SUB 15P female connector wiring harness assembly.