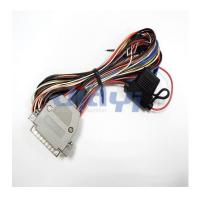

### **Specification**

- D-SUB 25P connector and plastic hood to molding type fuse holder multi conductor wiring harness assembly.
- JST 2.5mm XH equivalent connector to pitch 2.54mm IDC connector wiring harness assembly.
- Pitch 2.0mm JST PH equivalent connector to D-SUB 15P female connector wiring harness assembly.