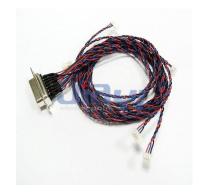

### **Specification**

- D-SUB 25P connector and plastic hood to molding type fuse holder multi conductor wiring harness assembly.
- JST 2.5mm XH equivalent connector to pitch 2.54mm IDC connector wiring harness assembly.
- Pitch 2.0mm JST PH equivalent connector to D-SUB 15P female connector wiring harness assembly.