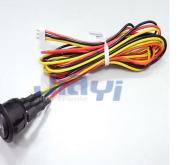

## SWITCH-WH-0002

JIA YI has been offering customers high-quality customized AC Power Socket Wire Harness, Toggle Switch Wire Harness, Slide Switch Wire Harness, Push Button Switch Wire Harness. JIA YI understands the needs of market and provide customer-oriented products. Over twenty years of expertise and experience in the market is enough assurance of our quality and service. Any ODM / OEM project is welcome.

### **Specification**

- AC power socket wire harness.
- Toggle switch wire harness.
- Push switch wire harness.
- Slide switch wire harness.
- Rocker switch wire harness.
- Tact switch wire harness.
- Push button switch wire harness.