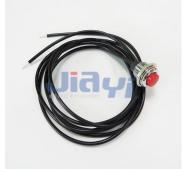

## SWITCH-WH-0002

JIA YI has been offering customers high-quality customized AC Power Socket Wire Harness, Toggle Switch Wire Harness, Slide Switch Wire Harness, Push Button Switch Wire Harness. JIA YI understands the needs of market and provide customer-oriented products. Over twenty years of expertise and experience in the market is enough assurance of our quality and service. Any ODM / OEM project is welcome.

### **Specification**

- AC power socket wire harness.
- Toggle switch wire harness.
- Push switch wire harness.
- Slide switch wire harness.
- Rocker switch wire harness.
- Tact switch wire harness.
- Push button switch wire harness.