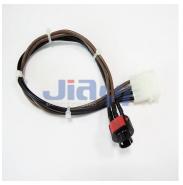

## SWITCH-WH-0002

JIA YI has been offering customers high-quality customized AC Power Socket Wire Harness, Toggle Switch Wire Harness, Slide Switch Wire Harness, Push Button Switch Wire Harness. JIA YI understands the needs of market and provide customer-oriented products. Over twenty years of expertise and experience in the market is enough assurance of our quality and service. Any ODM / OEM project is welcome.

### **Specification**

- AC power socket wire harness.
- Toggle switch wire harness.
- Push switch wire harness.
- Slide switch wire harness.
- Rocker switch wire harness.
- Tact switch wire harness.
- Push button switch wire harness.